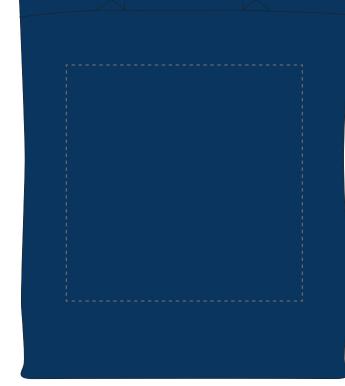

## **PANTONE REFERENCE(S)**

FRONT BACK

The dashed line is to demonstrate print area and will not appear on your printed item