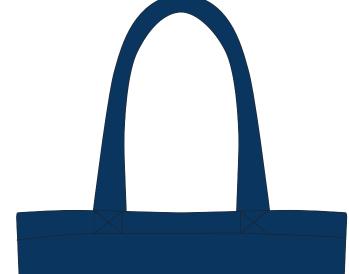

Product and Artwork Proof 50Z COTTON SHOPPER

Your Ref: Quantity: Product Code: QB0561
Our Ref: Version: 1 Product Colour: NAVY BLUE

**PRINTING CONCERNS:** 

We stock this item in the following colours